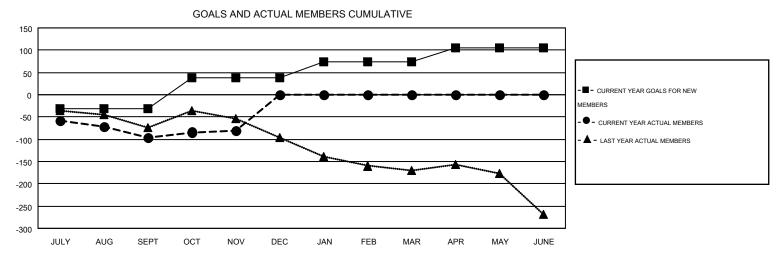

## MONTHLY MEMBERSHIP PROGRESS REPORT

Multiple District 24

Results as of: 11/30/2015

**LOCATION: VIRGINIA** 

| GMT: CINDY               | 'GREGG           |                   |                  |                  | _                              |                    |                                        |                    | GMT CA 1         |  |
|--------------------------|------------------|-------------------|------------------|------------------|--------------------------------|--------------------|----------------------------------------|--------------------|------------------|--|
|                          |                  | Clubs             |                  |                  | Members  RESULTS FOR 2015-2016 |                    |                                        |                    |                  |  |
|                          | RESU             | LTS FOR 2015-2016 |                  |                  |                                |                    |                                        |                    |                  |  |
| QUARTER                  | NEW CLUB<br>GOAL | NEW CLUBS         | DROPPED<br>CLUBS | NET<br>GAIN/LOSS | QUARTER                        | NEW MEMBER<br>GOAL | CHARTER AND<br>NEW<br>MEMBERS<br>ADDED | DROPPED<br>MEMBERS | NET<br>GAIN/LOSS |  |
| JULY/AUG/SEPT            | 0                | 0                 | 0                | 0                | JULY/AUG/SEPT                  | -32                | 140                                    | 237                | -97              |  |
| OCT/NOV/DEC  JAN/FEB/MAR | 2                | 0<br>0            | 0                | 0<br>0           | OCT/NOV/DEC  JAN/FEB/MAR       | 70<br>36           | 117<br>0                               | 100<br>0           | 17<br>0          |  |
| APR/MAY/JUNE             | 2                | 0                 | 0                | 0                | APR/MAY/JUNE                   | 32                 | 0                                      | 0                  | 0                |  |