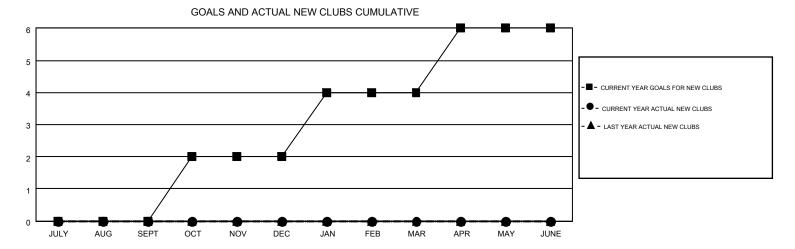

## MONTHLY MEMBERSHIP PROGRESS REPORT

Multiple District 24

Results as of: 11/30/2015

**LOCATION: VIRGINIA** 

| GMT: CINDY               | 'GREGG           |                   |                  |                  | _                              |                    |                                        |                    | GMT CA 1         |  |
|--------------------------|------------------|-------------------|------------------|------------------|--------------------------------|--------------------|----------------------------------------|--------------------|------------------|--|
|                          |                  | Clubs             |                  |                  | Members  RESULTS FOR 2015-2016 |                    |                                        |                    |                  |  |
|                          | RESU             | LTS FOR 2015-2016 |                  |                  |                                |                    |                                        |                    |                  |  |
| QUARTER                  | NEW CLUB<br>GOAL | NEW CLUBS         | DROPPED<br>CLUBS | NET<br>GAIN/LOSS | QUARTER                        | NEW MEMBER<br>GOAL | CHARTER AND<br>NEW<br>MEMBERS<br>ADDED | DROPPED<br>MEMBERS | NET<br>GAIN/LOSS |  |
| JULY/AUG/SEPT            | 0                | 0                 | 0                | 0                | JULY/AUG/SEPT                  | -32                | 140                                    | 237                | -97              |  |
| OCT/NOV/DEC  JAN/FEB/MAR | 2                | 0<br>0            | 0                | 0<br>0           | OCT/NOV/DEC  JAN/FEB/MAR       | 70<br>36           | 117<br>0                               | 100<br>0           | 17<br>0          |  |
| APR/MAY/JUNE             | 2                | 0                 | 0                | 0                | APR/MAY/JUNE                   | 32                 | 0                                      | 0                  | 0                |  |